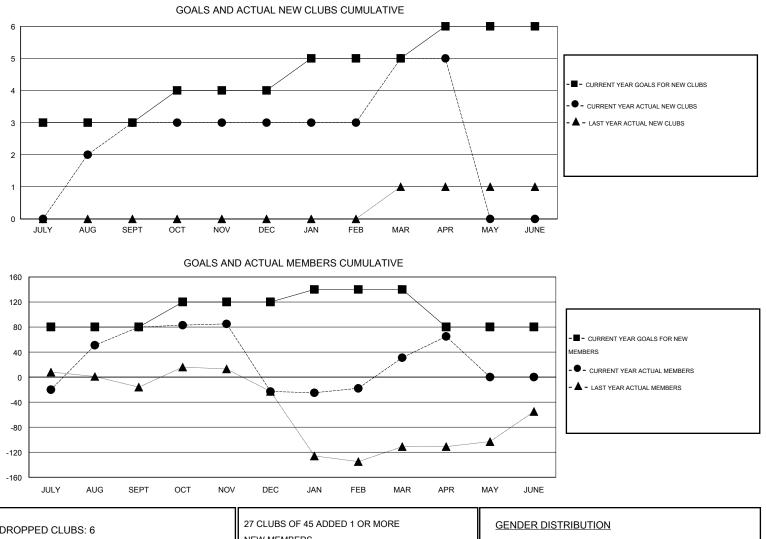

## LOCATION PHILIPPINES

Clubs Members RESULTS FOR 2014-2015 RESULTS FOR 2014-2015 NEW CLUB NEW CLUBS DROPPED NET NEW MEMBER CHARTER AND DROPPED NET QUARTER QUARTER GOAL CLUBS GAIN/LOSS GOAL NEW MEMBERS MEMBERS GAIN/LOSS ADDED 3 3 1 2 80 145 65 80 JULY/AUG/SEPT JULY/AUG/SEPT 0 5 -5 40 40 143 -103 1 OCT/NOV/DEC OCT/NOV/DEC 2 0 2 20 74 20 54 1 JAN/FEB/MAR JAN/FEB/MAR 0 0 0 -60 1 34 1 35 APR/MAY/JUNE APR/MAY/JUNE

| DROPPED CLUBS: 6   | 27 CLUBS OF 45 ADDED 1 OR MORE | GENDER DISTRIBUTION   |              |
|--------------------|--------------------------------|-----------------------|--------------|
|                    | NEW MEMBERS                    | MALE                  | 717 (49.97%) |
|                    |                                | FEMALE                | 718 (50.03%) |
| DROPPED MEMBERS    |                                |                       |              |
| DECEASED 1         | CLICK HERE FOR HEALTH          |                       | 400          |
| CLUB CANCELLED 138 | ASSESSMENT DATA                | FAMILY UNIT MEMBERS   | 483          |
| OTHER 90           |                                | HEAD OF HOUSEHOLD     | 188          |
| TOTAL 229          |                                | NON-HEAD OF HOUSEHOLD | 295          |